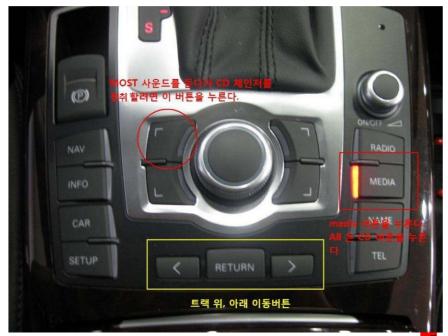

Connect the connector of MOST as the yellow point on the picture.

Brown wire (-), Blue wire(+) Power.

Note: The wires can be different according country.

1. Press the button of CD & Media.

2. There is AUX as CD7 on the LCD.