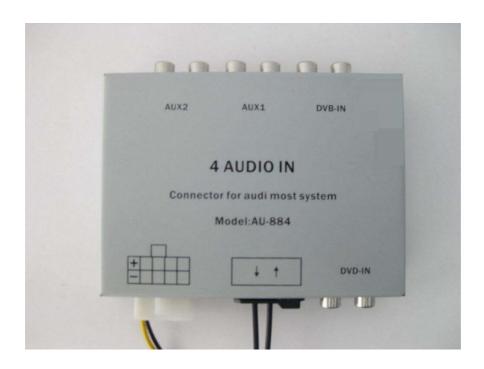

## **AUDI MOST INTERFACE INSTALLATION MANUAL**

Loose the screws and take out the CD changer as the picture.

Take out the connector of MOST to be connected to the cable of interface MOST.
It is Plug & Play

Connect the connector of MOST as the yellow point on the picture.

Brown wire (-), Blue wire(+) Power.

Note: The wires can be different according country.

1. Press the button of CD & Media.

2. There is AUX as CD7 on the LCD.