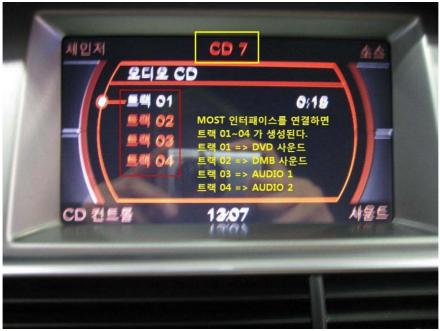

Connect the connector of MOST as the yellow point on the picture.

Brown wire (-), Blue wire(+) Power.

Note: The wires can be different according country.

1. Press the button of CD & Media.

2. There is AUX as CD7 on the LCD.

3.01(DVD) 02(DVB-T / DMB), 03(Audio 1), 04(Audio 2)

## Note

01. DVD

It must to be connected DVD .(NOT DVB-T, DMB)

02. DVB-T/DMB

It must to be connected DVB-T,DMB(NOT DVD)

**03. AUDIO** 

It must to be connected AUDIO (NOT DVB-T, DMB)

4. When you listen to the music by CD Changer, press button. Rest of the functions are used by OEM(factory)