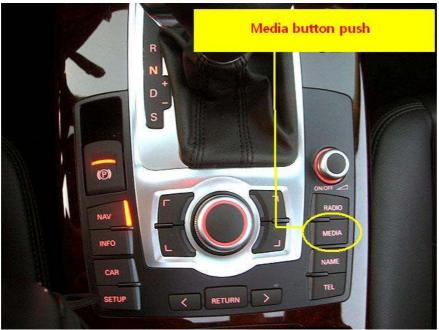

Connect the connector of MOST as the yellow point on the picture.

Brown wire (-), Blue wire(+) Power.

Note: The wires can be different according country.

1. Press the button of CD & Media.

2. There is AUX as CD7 on the LCD.