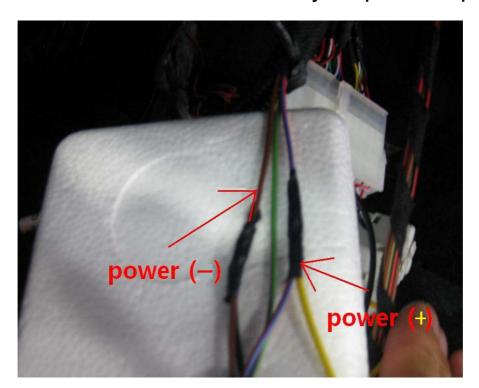

Connect the connector of MOST as the yellow point on the picture.

Brown wire (-), Blue wire(+) Power.

Note: The wires can be different according country.

1. Press the button of CD & Media.

2. There is AUX as CD7 on the LCD.