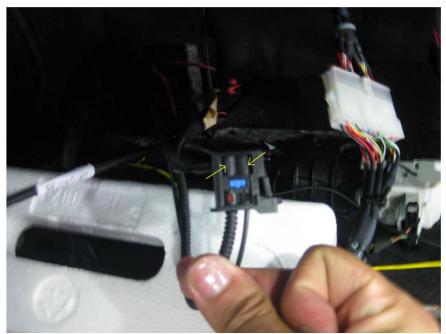

Connect the connector of MOST as the yellow point on the picture.

Brown wire (-), Blue wire(+) Power.

Note: The wires can be different according country.

1. Press the button of CD & Media.

2. There is AUX as CD7 on the LCD.