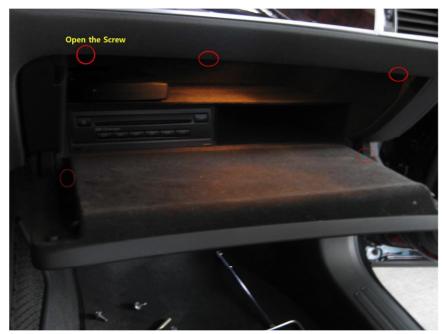

## **AUDI MOST INTERFACE INSTALLATION MANUAL**

Loose the screws and take out the CD changer as the picture.

Take out the connector of MOST to be connected to the cable of interface MOST.
It is Plug & Play