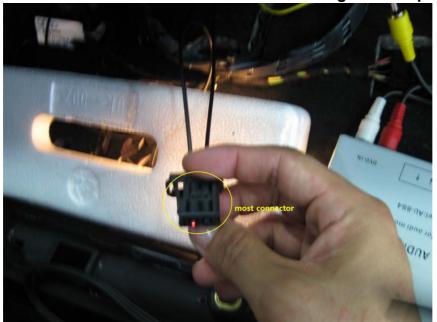

## **AUDI MOST INTERFACE INSTALLATION MANUAL**

Loose the screws and take out the CD changer as the picture.

Take out the connector of MOST to be connected to the cable of interface MOST.
It is Plug & Play

Connect the connector of MOST as the yellow point on the picture.

Brown wire (-), Blue wire(+) Power.

Note: The wires can be different according country.

1. Press the button of CD & Media.

2. There is AUX as CD7 on the LCD.